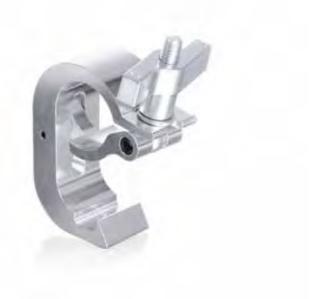

## Fixation and flexibility CELL 600 SERIES

- secure wrap around hook clamp
- designed for tubes 48 51 mm (1 <sup>7</sup>/<sub>8</sub>" 2")
- supplied with M12 closing bolt
- mounting hole suitable for up to 13 mm (½") bolt
- made from ultra high tensile aluminium alloy
- professional micropercussion marking
- highly polished surface
- anodized versions available on special request

| CELL 601 |          |          | Clamp basic                             |
|----------|----------|----------|-----------------------------------------|
| SWL      | Weight   | Ø        | Basic clamp can be used for most appli- |
| 250 Kg   | 0,50 Kg  | 48-51 mm | cations.                                |
| 551 lbs  | 1.10 lbs | 1.89"-2" |                                         |
|          |          |          |                                         |