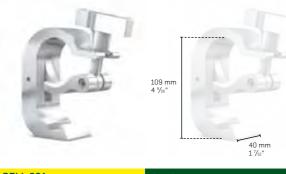

## Fixation and flexibility CELL 600 SERIES

- secure wrap around hook clamp
- designed for tubes 48 51 mm (1 <sup>7</sup>/<sub>8</sub>" 2")
- supplied with M12 closing bolt
- mounting hole suitable for up to 13 mm (½") bolt
- made from ultra high tensile aluminium alloy
- professional micropercussion marking
- highly polished surface
- anodized versions available on special request

| CELL 601 |          |          | Clamp basic                             |
|----------|----------|----------|-----------------------------------------|
| SWL      | Weight   | Ø        | Basic clamp can be used for most appli- |
| 250 Kg   | 0,50 Kg  | 48-51 mm | cations.                                |
| 551 lbs  | 1.10 lbs | 1.89"-2" |                                         |
|          |          |          |                                         |