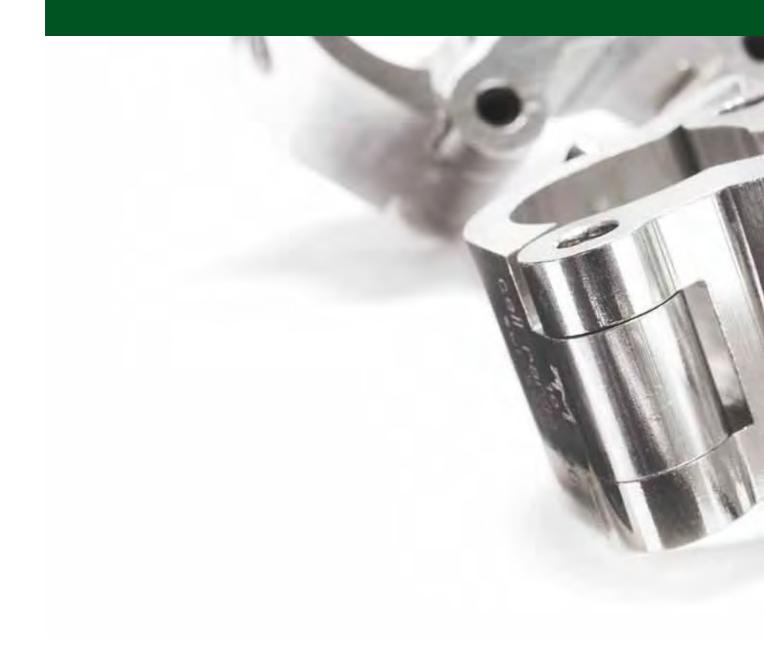

## Fixation and flexibility CELL 600 SERIES

- secure wrap around hook clamp
- designed for tubes 48 51 mm (1 <sup>7</sup>/<sub>8</sub>" 2")
- supplied with M12 closing bolt
- mounting hole suitable for up to 13 mm (½") bolt
- made from ultra high tensile aluminium alloy
- professional micropercussion marking
- highly polished surface
- anodized versions available on special request