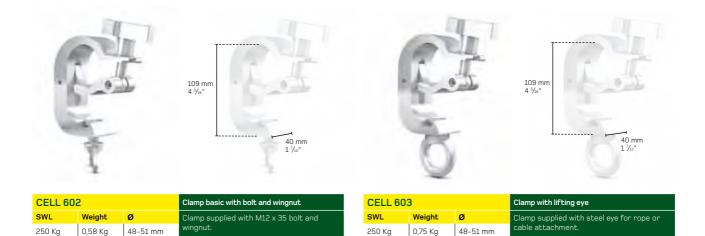

| CELL 601 |          |          | Clamp basic                             |
|----------|----------|----------|-----------------------------------------|
| SWL      | Weight   | Ø        | Basic clamp can be used for most appli- |
| 250 Kg   | 0,50 Kg  | 48-51 mm | cations.                                |
| 551 lbs  | 1.10 lbs | 1.89"-2" |                                         |
|          |          |          |                                         |

551 lbs

1.65 lbs

1.89"-2"

1.28 lbs

1.89"-2"

551 lbs

164