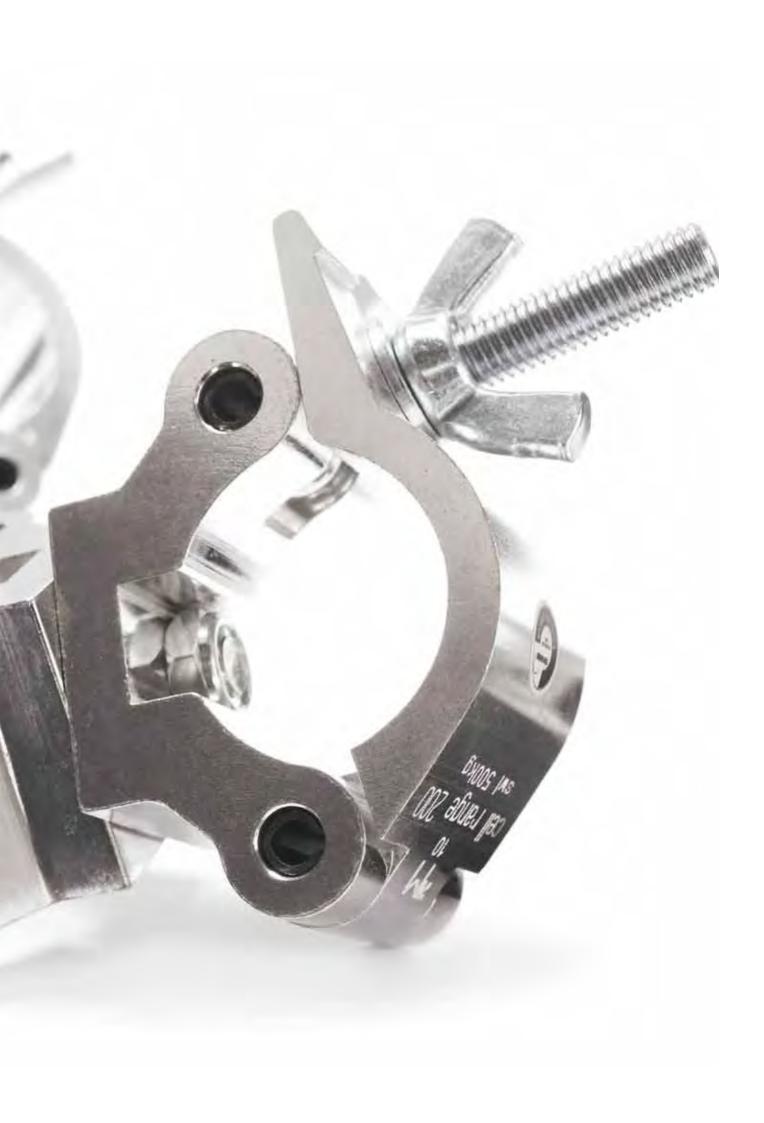

## Fixation and flexibility CELL 600 SERIES

- secure wrap around hook clamp
- designed for tubes 48 51 mm (1 <sup>7</sup>/<sub>8</sub>" 2")
- supplied with M12 closing bolt
- mounting hole suitable for up to 13 mm (½") bolt
- made from ultra high tensile aluminium alloy
- professional micropercussion marking
- highly polished surface
- anodized versions available on special request

| CELL 601 |          |          | Clamp basic                             |
|----------|----------|----------|-----------------------------------------|
| SWL      | Weight   | Ø        | Basic clamp can be used for most appli- |
| 250 Kg   | 0,50 Kg  | 48-51 mm | cations.                                |
| 551 lbs  | 1.10 lbs | 1.89"-2" |                                         |
|          |          |          |                                         |