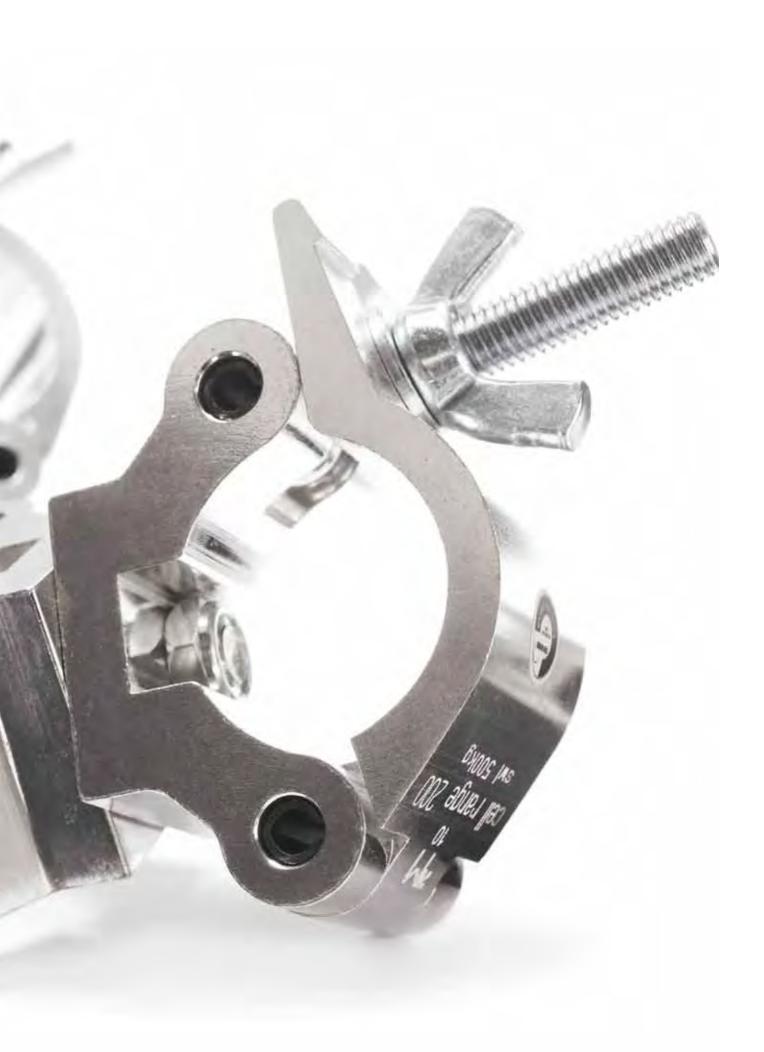

## **CELL 400 SERIES**

101 mm

- quick hook clamp
- designed for tubes  $38 51 \text{ mm} (1\frac{1}{2} 2)$
- supplied with M12 closing bolt
- mounting hole suitable for up to 13 mm (½") bolt
- made from ultra high tensile aluminium alloy
- professional micropercussion marking
- highly polished surface
- anodized versions available on special request

| CELL 402 |          |          | Quick clamp with bolt and wingnut       |
|----------|----------|----------|-----------------------------------------|
| SWL      | Weight   | Ø        | Quick clamp supplied with M12 x 35 bolt |
| 250 Kg   | 0,75 Kg  | 38-51 mm | and wingnut.                            |
| 551 lbs  | 1.65 lbs | 1.5"-2"  |                                         |