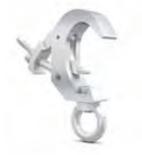

## **CELL 400 SERIES**

101 mm

- quick hook clamp
- designed for tubes  $38 51 \text{ mm} (1\frac{1}{2} 2)$
- supplied with M12 closing bolt
- mounting hole suitable for up to 13 mm (½") bolt
- made from ultra high tensile aluminium alloy
- professional micropercussion marking
- highly polished surface
- anodized versions available on special request

| CELL 402 |          |          | Quick clamp with bolt and wingnut       |
|----------|----------|----------|-----------------------------------------|
| SWL      | Weight   | Ø        | Quick clamp supplied with M12 x 35 bolt |
| 250 Kg   | 0,75 Kg  | 38-51 mm | and wingnut.                            |
| 551 lbs  | 1.65 lbs | 1.5"-2"  |                                         |