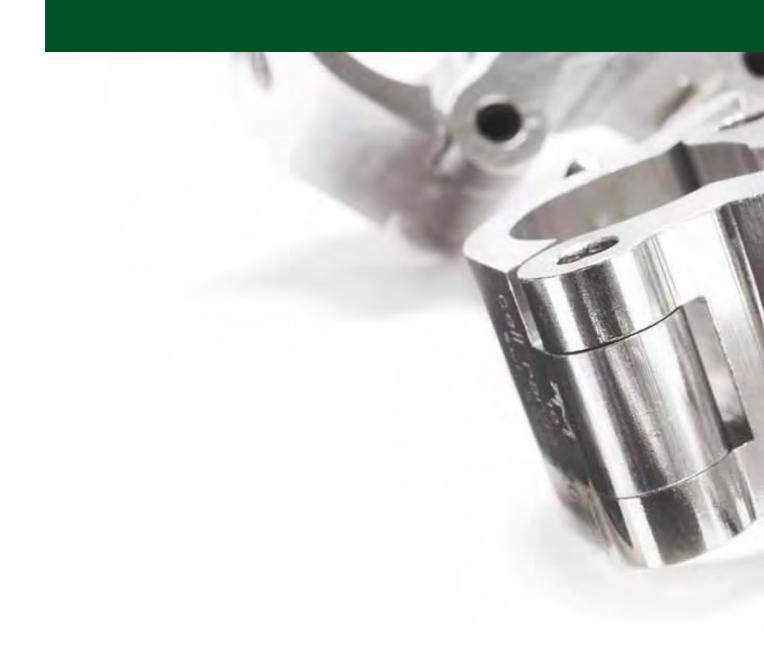

## **CELL 400 SERIES**

101 mm

- quick hook clamp
- designed for tubes  $38 51 \text{ mm} (1\frac{1}{2} 2)$
- supplied with M12 closing bolt
- mounting hole suitable for up to 13 mm (½") bolt
- made from ultra high tensile aluminium alloy
- professional micropercussion marking
- highly polished surface
- anodized versions available on special request