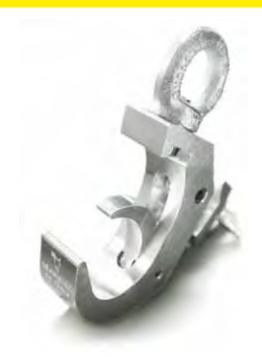

| CELL 401 |          |          | Quick clamp                            |
|----------|----------|----------|----------------------------------------|
| SWL      | Weight   | Ø        | Quick clamp can be used for welding or |
| 250 Kg   | 0,68 Kg  | 38-51 mm | construction of special items.         |
| 551 lbs  | 1.50 lbs | 1.5"-2"  |                                        |