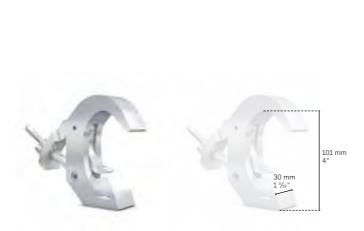

## **CELL 400 SERIES**

101 mm

- quick hook clamp
- designed for tubes  $38 51 \text{ mm} (1\frac{1}{2} 2)$
- supplied with M12 closing bolt
- mounting hole suitable for up to 13 mm (½") bolt
- made from ultra high tensile aluminium alloy
- professional micropercussion marking
- highly polished surface
- anodized versions available on special request

101 mm