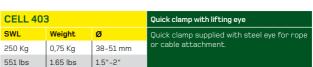

## **CELL 400 SERIES**

101 mm

- quick hook clamp
- designed for tubes  $38 51 \text{ mm} (1\frac{1}{2} 2)$
- supplied with M12 closing bolt
- mounting hole suitable for up to 13 mm (½") bolt
- made from ultra high tensile aluminium alloy
- professional micropercussion marking
- highly polished surface
- anodized versions available on special request

| CELL 402 |          |          | Quick clamp with bolt and wingnut       |
|----------|----------|----------|-----------------------------------------|
| SWL      | Weight   | Ø        | Quick clamp supplied with M12 x 35 bolt |
| 250 Kg   | 0,75 Kg  | 38-51 mm | and wingnut.                            |
| 551 lbs  | 1.65 lbs | 1.5"-2"  |                                         |