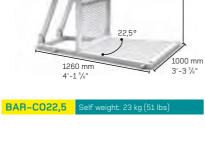

## **Crowd barriers CI and CO systems**

Our latest range of crowd control barriers provides the highest level of protection for any event or concert.

The lightweight modular system is finished with a durable anti-slip aluminium tread-plate deck and integrated cable management channel on the standard modules. All barriers are designed with a quick fold system to minimise volume for ease of storage and transport. A wide range of configurations can be achieved from the standard module range, custom sizes and profiles can be produced to suit your specific requirements upon request.