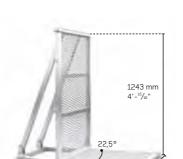

1460 mm 4'-9 ½"

BAR-VC

C

1490 mm

Self weight: 14 kg (31 lbs

BAR-CI5

BAR-CO5

BAR-LG