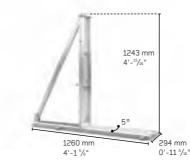

1460 mm 4'-9 ½"

BAR-VC

C

1490 mm

Self weight: 14 kg (31 lbs

BAR-CI5

BAR-CO5

BAR-LG