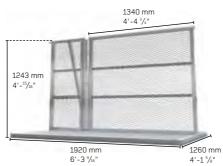

## **Crowd barriers CI and CO systems**

Our latest range of crowd control barriers provides the highest level of protection for any event or concert.

The lightweight modular system is finished with a durable anti-slip aluminium tread-plate deck and integrated cable management channel on the standard modules. All barriers are designed with a quick fold system to minimise volume for ease of storage and transport. A wide range of configurations can be achieved from the standard module range, custom sizes and profiles can be produced to suit your specific requirements upon request.