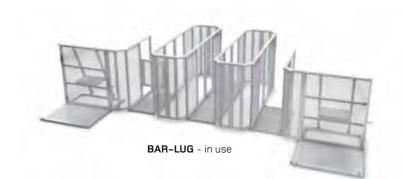

## Rock and rules Crowd barriers





## **Crowd barriers CI and CO systems**

Our latest range of crowd control barriers provides the highest level of protection for any event or concert.

The lightweight modular system is finished with a durable anti-slip aluminium tread-plate deck and integrated cable management channel on the standard modules. All barriers are designed with a quick fold system to minimise volume for ease of storage and transport. A wide range of configurations can be achieved from the standard module range, custom sizes and profiles can be produced to suit your specific requirements upon request.



1460 mm 4'-9 ½"





BAR-VC

C









1490 mm















Self weight: 14 kg (31 lbs

BAR-CI5

BAR-CO5

BAR-LG



BAR-CO45

BAR-FC

BAR-LUG