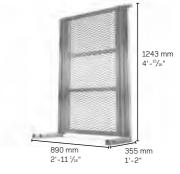

1460 mm 4'-9 ½"

BAR-VC

C

1490 mm

Self weight: 14 kg (31 lbs

BAR-CI5

BAR-CO5

BAR-LG