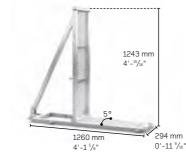

## **Crowd barriers CI and CO systems**

Our latest range of crowd control barriers provides the highest level of protection for any event or concert.

The lightweight modular system is finished with a durable anti-slip aluminium tread-plate deck and integrated cable management channel on the standard modules. All barriers are designed with a quick fold system to minimise volume for ease of storage and transport. A wide range of configurations can be achieved from the standard module range, custom sizes and profiles can be produced to suit your specific requirements upon request.