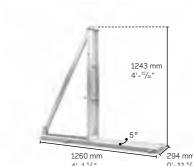

1460 mm 4'-9 ½"

BAR-VC

C

1490 mm

Self weight: 14 kg (31 lbs

BAR-CI5

BAR-CO5

BAR-LG