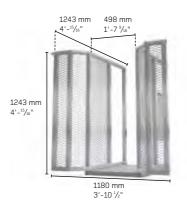

## **Crowd barriers CI and CO systems**

Our latest range of crowd control barriers provides the highest level of protection for any event or concert.

The lightweight modular system is finished with a durable anti-slip aluminium tread-plate deck and integrated cable management channel on the standard modules. All barriers are designed with a quick fold system to minimise volume for ease of storage and transport. A wide range of configurations can be achieved from the standard module range, custom sizes and profiles can be produced to suit your specific requirements upon request.