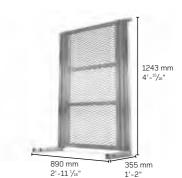

## **Crowd barriers CI and CO systems**

Our latest range of crowd control barriers provides the highest level of protection for any event or concert.

The lightweight modular system is finished with a durable anti-slip aluminium tread-plate deck and integrated cable management channel on the standard modules. All barriers are designed with a quick fold system to minimise volume for ease of storage and transport. A wide range of configurations can be achieved from the standard module range, custom sizes and profiles can be produced to suit your specific requirements upon request.