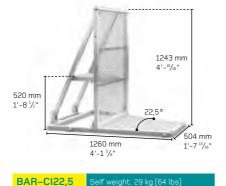

## **Crowd barriers CI and CO systems**

Our latest range of crowd control barriers provides the highest level of protection for any event or concert.

The lightweight modular system is finished with a durable anti-slip aluminium tread-plate deck and integrated cable management channel on the standard modules. All barriers are designed with a quick fold system to minimise volume for ease of storage and transport. A wide range of configurations can be achieved from the standard module range, custom sizes and profiles can be produced to suit your specific requirements upon request.