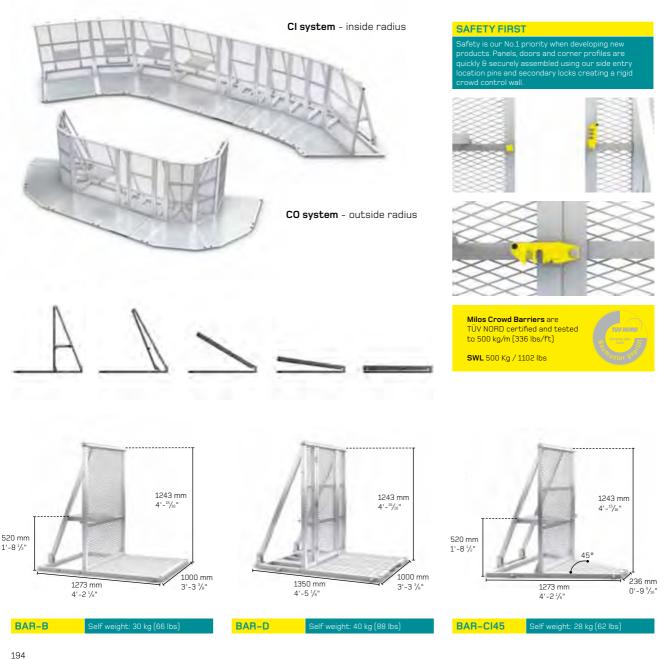

## **Crowd barriers CI and CO systems**

Our latest range of crowd control barriers provides the highest level of protection for any event or concert.

The lightweight modular system is finished with a durable anti-slip aluminium tread-plate deck and integrated cable management channel on the standard modules. All barriers are designed with a quick fold system to minimise volume for ease of storage and transport. A wide range of configurations can be achieved from the standard module range, custom sizes and profiles can be produced to suit your specific requirements upon request.

1460 mm 4'-9 ½"

BAR-VC

C

1490 mm

Self weight: 14 kg (31 lbs

BAR-CI5

BAR-CO5

BAR-LG

BAR-CO45

BAR-FC

BAR-LUG