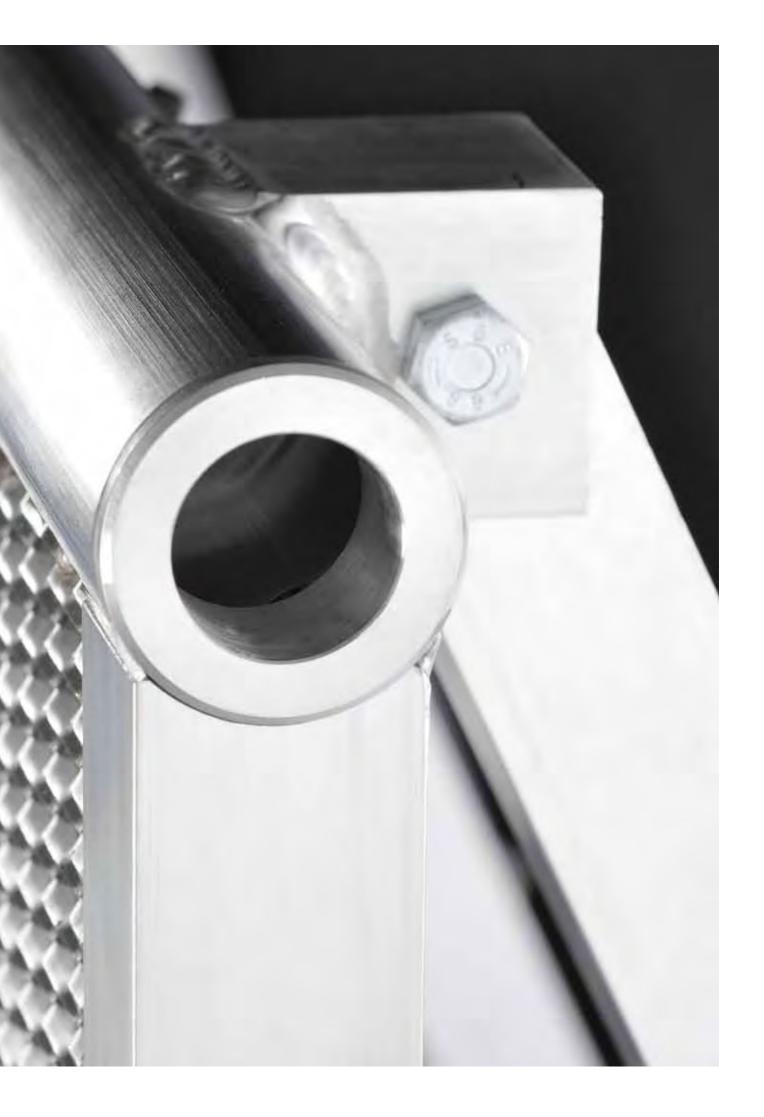

## **Crowd barriers CI and CO systems**

Our latest range of crowd control barriers provides the highest level of protection for any event or concert.

The lightweight modular system is finished with a durable anti-slip aluminium tread-plate deck and integrated cable management channel on the standard modules. All barriers are designed with a quick fold system to minimise volume for ease of storage and transport. A wide range of configurations can be achieved from the standard module range, custom sizes and profiles can be produced to suit your specific requirements upon request.