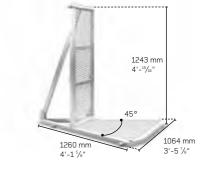

## **Crowd barriers CI and CO systems**

Our latest range of crowd control barriers provides the highest level of protection for any event or concert.

The lightweight modular system is finished with a durable anti-slip aluminium tread-plate deck and integrated cable management channel on the standard modules. All barriers are designed with a quick fold system to minimise volume for ease of storage and transport. A wide range of configurations can be achieved from the standard module range, custom sizes and profiles can be produced to suit your specific requirements upon request.