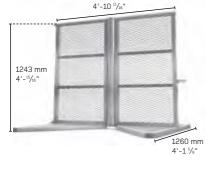

## **Crowd barriers CI and CO systems**

Our latest range of crowd control barriers provides the highest level of protection for any event or concert.

The lightweight modular system is finished with a durable anti-slip aluminium tread-plate deck and integrated cable management channel on the standard modules. All barriers are designed with a quick fold system to minimise volume for ease of storage and transport. A wide range of configurations can be achieved from the standard module range, custom sizes and profiles can be produced to suit your specific requirements upon request.